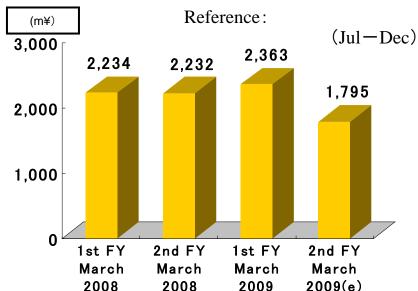

1<sup>st</sup> half of FY March 2008 Sales 2,234 million yen

1st half of FY March 2009 Sales 2,363 million yen

FC(Fine Ceramics), MC(Machinable Ceramics)