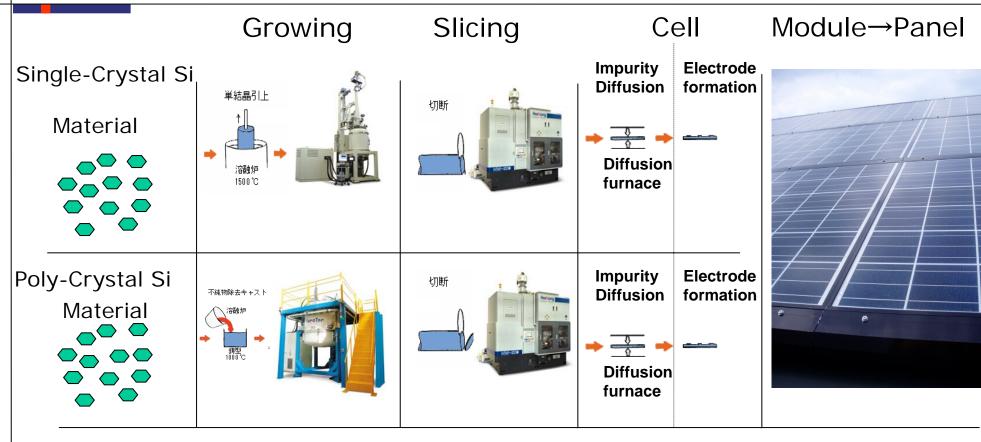

### Crystal Silicon Ingot Growing System

#### Multi

Single Crystal Si Ingot

### Single Crystal Si Ingot Growing System

- Ramp up the production capacity to 40 units a month.
- Increase the customized equipment.
- Increase the staffs for maintenance service and process support.

## Multi Crystal Si Ingot Growing System Expecting to become the growth driver for 2009.

- Ramp up the production capacity to 10 units a month.
- 450Kg charge will become the main stream.
- Single Crystal Si Cell manufacturers adopting the Multi System for the reuse of the raw material.