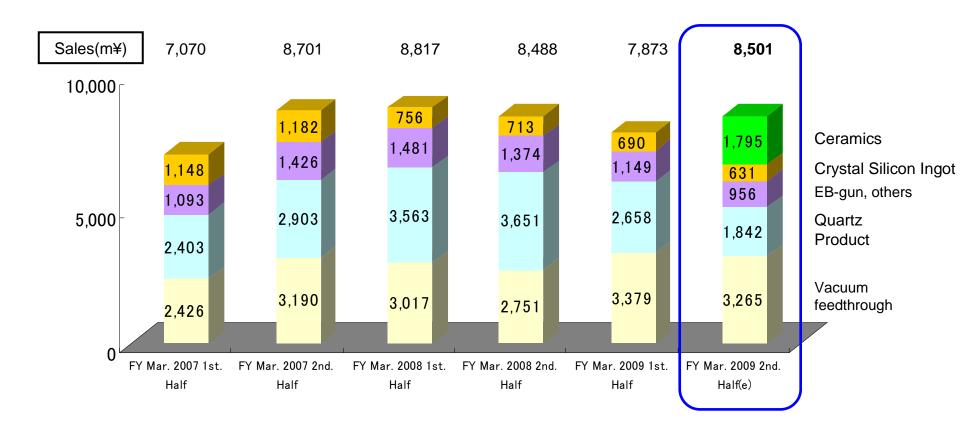

### Sales trend by segment

### **Equipment related business : Sales by product**

- Ceramic will be added from second half of FY 2009
- ☐ Silicon Product for PV Industry has been moved to PV Segment