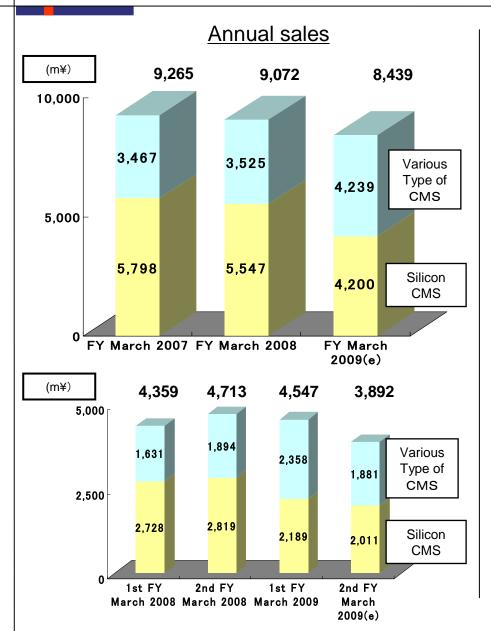

### Status and Outlook for CMS Business

### 1. Status of 1st half of FY March 2009

#### Silicon CMS (Wafer Processing)

 Orders declined due to the depression in Semiconductor Industry

### Silicon CMS (Wafer Processing)

Expecting a decline due to a Semiconductor market downturn