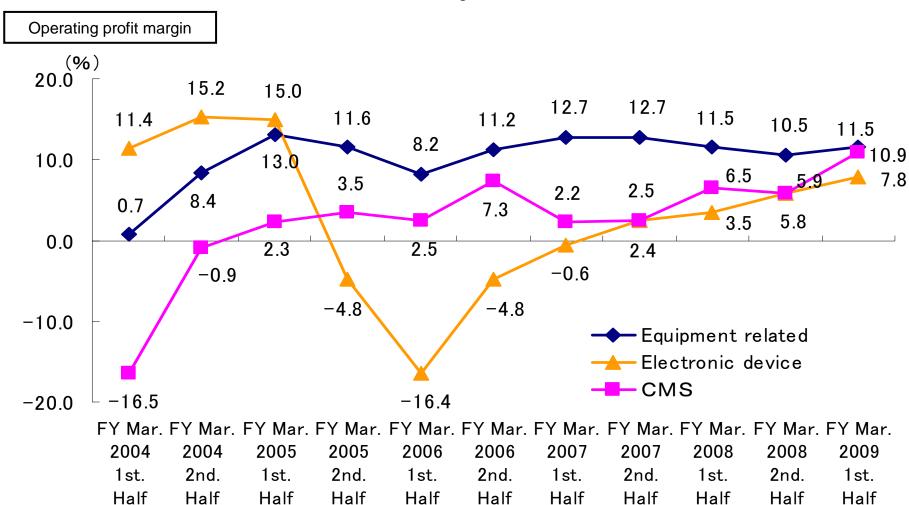

1.6  | 1,717   | 22.6    |
| Operating Profits  |                           | 3,057         | 8.3   | 3,700            | 8.6   | 643     | 21.0    |
| Ordinary Profits   |                           | 2,414         | 6.6   | 3,100            | 7.2   | 686     | 28.4    |
| Net income         |                           | 1,903         | 5.2   | 1,600            | 3.7   | △ 303   | △ 15.9  |
| Capital investment |                           | 2,449         | _     | 2,500            | 5.8   | 51      | 2.1     |
| Depreciation       |                           | 2,144         | _     | 2,200            | 5.1   | 56      | 2.6     |





### Operating Margin by Business Segment (old)



- ☐ Equipment-related segment continues to perform well
- Both the electronic devices & CMS are recovering



### Operating Margin by Business Segment (new)



- PV and Equipment-related segment continues to perform well
- Both the electronic devices & CMS are recovering

#### Operating profit margin



FY Mar. 2004 2004 2005 2005 2006 2006 2007 2007 2008 2008 2009 1st. Half 2nd. Half 1st. Half













### Cash Flow trend





### Sales by region



■ Sales in Asia is growing



### Strategies for M&A and Alliances



Past M&A and alliances ---- Acquisition of companies with manufacturing technologies and alliances to enlarge business operations

| Time        | Company acquired/Alliance partner                                                                                                             | Description