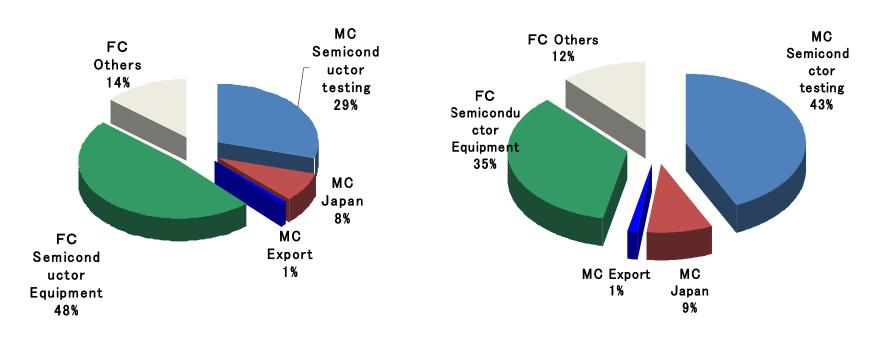

1<sup>st</sup> half of FY March 2008 Sales 2,234 million yen

1st half of FY March 2009 Sales 2,363 million yen

FC(Fine Ceramics), MC(Machinable Ceramics)