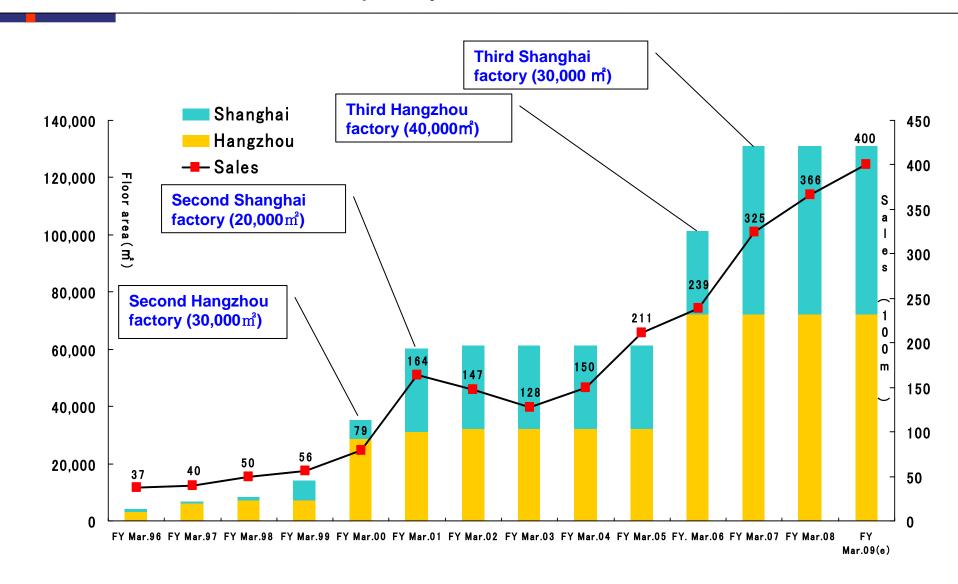

November 26, 2008

(JASDAQ 6890)

http://www.ferrotec.co.jp/

- 1. This 1st half results cover six months period from April to September of Ferrotec, and six months period from Jan. to June of consolidated subsidiaries and affiliated companies included in investment profit loss in equity method.
- 2. These materials were prepared for the purpose of providing information regarding the company's results of operations for the 1<sup>st</sup> half of the fiscal year ending March 31, 2009. These materials were prepared based on information available as of Nov. 14, 2008. All opinions, forecasts and other forward-looking statements are based on management's judgments in accordance with materials available at that time and may be changed without prior notice.