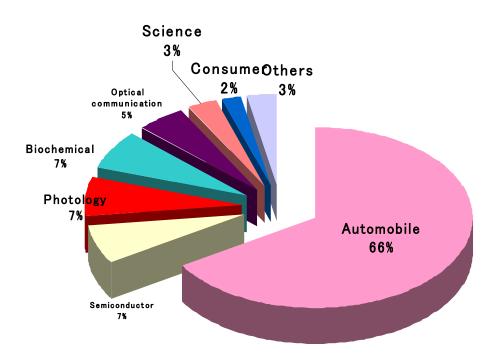

### Sales by industry sector

The first half of FY March 2008
Sales 17.9 billion yen

The first half of FY March 2009
Sales 19.5 billion yen

1st half of FY March 2008 Sales 3,017 million yen

1st half of FY March 2009 Sales 3,379 million yen

Industrial: Industrial Vacuum Equipment Others: Aero, Medical, Science etc