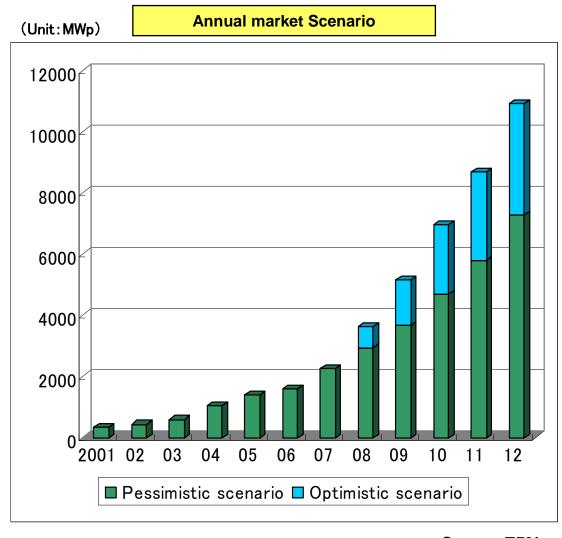

Manufacturing, Wafer Processing

### 1. Status of 1st half of FY March 2009

#### Silicon CMS (Wafer Processing)

 Orders declined due to the depression in Semiconductor Industry

#### Cleaning of Equipment Parts

Semiconductor and liquid crystal foundries remained flat.

#### **Machine Tool Production**

 Orders declined from Japanese machine tool equipment manufacturers.

#### 2. Outlook for 2<sup>nd</sup> half of FY March 2009

### Silicon CMS (Wafer Processing)

Expecting a decline due to a Semiconductor market downturn

### **Cleaning Equipment Parts**

 Expecting to remain flat for Semiconductor and liquid crystal

#### **Machine Tool Production**

 Reduce the orders and transfer the staffs to the production of Crystal Ingot Growing System.

### Reference Material for PV industry





# Business performance (FY March 2009 1st. half plan vs. results) (old FCTC)



|                   |                        | Plan of 1st | half of FY |            |             |            |        |
|-------------------|------------------------|-------------|------------|------------|-------------|------------|--------|
|                   |                        | March       | 2009       | Results of | 1st half of | FY March 2 | 009    |
|                   | (m¥)                   | Amount      | (%)        | Amount     | (%)         | Change     | (%)    |
| Sales             |                        | 18,600      | 100.0      | 19,551     | 100.0       | 951        | 5.1    |
|                   | Vacuum feedthrough     | 2,757       | 14.8       | 3,379      | 17.3        | 62