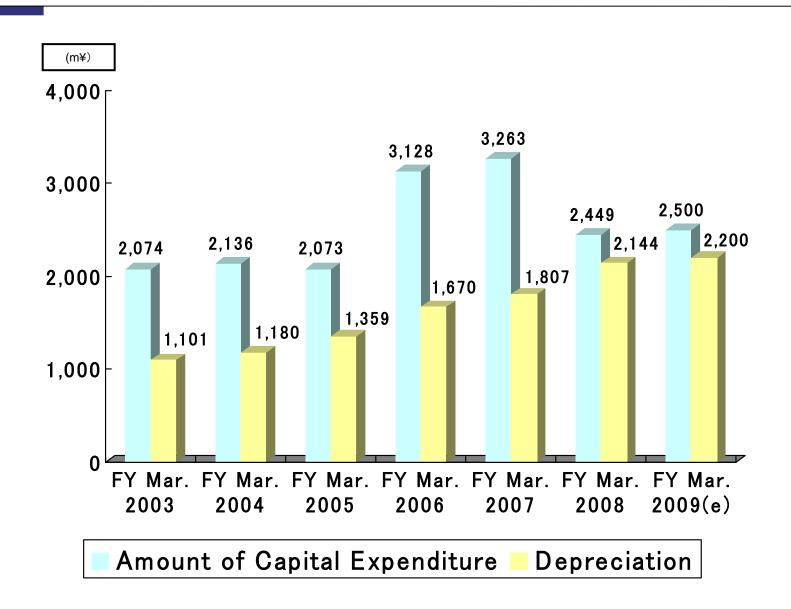

| 29.1  | 13,000           | 30.2  | 2,360   | 22.2    |
| SG&A               |                           | 7,583         | 20.7  | 9,300            | 21.6  | 1,717   | 22.6    |
| Operating Profits  |                           | 3,057         | 8.3   | 3,700            | 8.6   | 643     | 21.0    |
| Ordinary Profits   |                           | 2,414         | 6.6   | 3,100            | 7.2   | 686     | 28.4    |
| Net income         |                           | 1,903         | 5.2   | 1,600            | 3.7   | △ 303   | △ 15.9  |
| Capital investment |                           | 2,449         | _     | 2,500            | 5.8   | 51      | 2.1     |
| Depreciation       |                           | 2,144         | _     | 2,200            | 5.1   | 56      | 2.6     |





### Operating Margin by Business Segment (old)



- ☐ Equipment-related segment continues to perform well
- Both the electronic devices & CMS are recovering



### Operating Margin by Business Segment (new)



- PV and Equipment-related segment continues to perform well
- Both the electronic devices & CMS are recovering

#### Operating profit margin



FY Mar. 2004 2004 2005 2005 2006 2006 2007 2007 2008 2008 2009 1st. Half 2nd. Half 1st. Half













### Cash Flow trend





### Sales by region



■ Sales in Asia is growing



### Strategies for M&A and Alliances



Past M&A and alliances ---- Acquisition of companies with manufacturing technologies and alliances to enlarge business operations

| Time        | Company acquired/Alliance partner