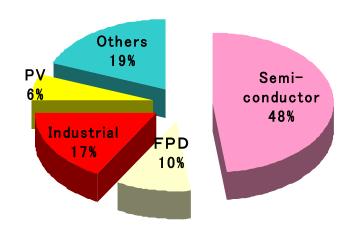

### Sales by industry sector

The first half of FY March 2008
Sales 17.9 billion yen

The first half of FY March 2009
Sales 19.5 billion yen