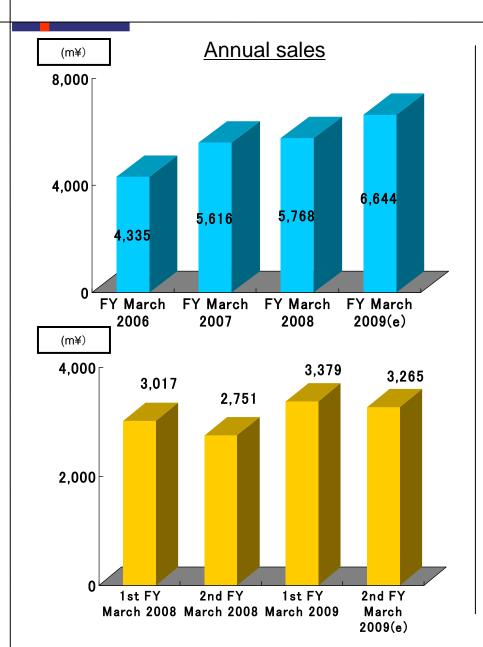

1st half of FY March 2008 Sales 3,017 million yen

1st half of FY March 2009 Sales 3,379 million yen

Industrial: Industrial Vacuum Equipment Others: Aero, Medical, Science etc