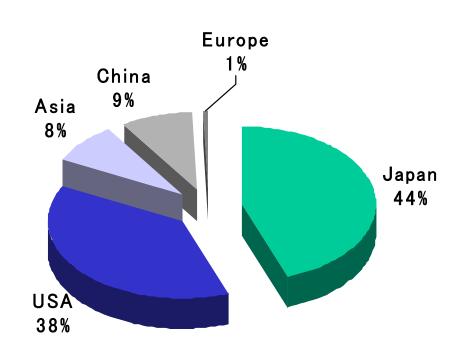

### Sales by industry sector

The first half of FY March 2008
Sales 17.9 billion yen

The first half of FY March 2009
Sales 19.5 billion yen