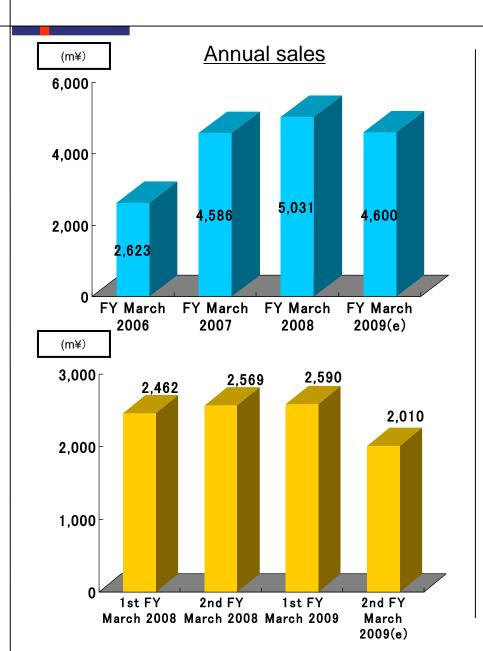

### Thermo-electric Modules: Sales by category

1st half of FY March 2008 Sales 2,462 million yen

1st half of FY March 2009 Sales 2,590 million yen