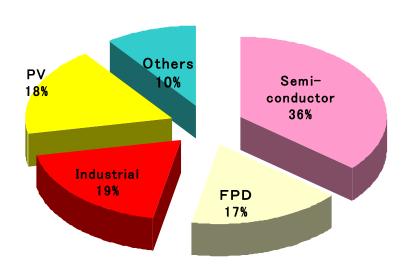

### Sales by industry sector

The first half of FY March 2008
Sales 17.9 billion yen

The first half of FY March 2009
Sales 19.5 billion yen