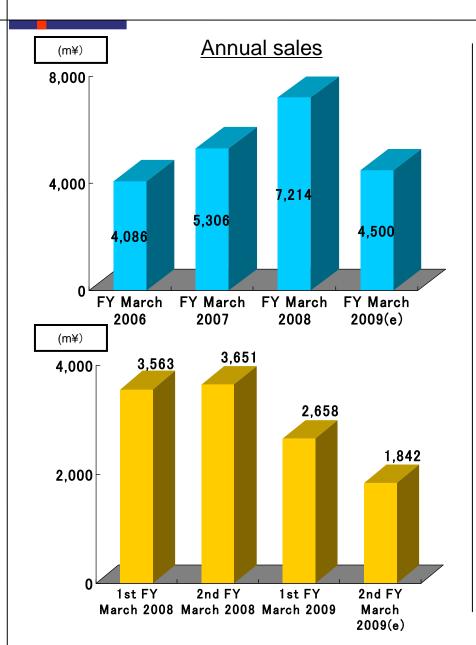

1st half of FY March 2008 Sales 3,563 million yen

Europe

O%

Asia China

5%

Japan

69%

1<sup>st</sup> half of FY March 2009 Sales 2,658 million yen