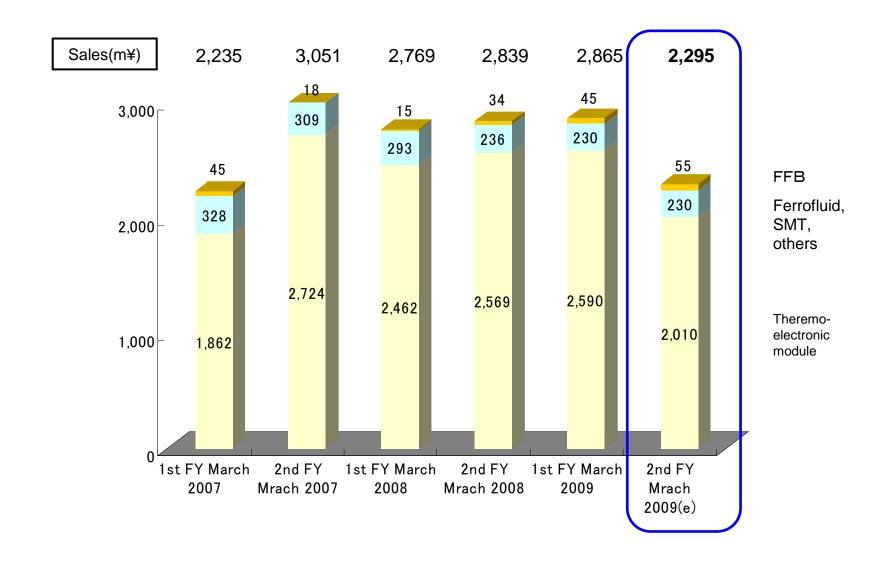

### Thermo-electric Modules: Sales by category

1st half of FY March 2008 Sales 2,462 million yen

1st half of FY March 2009 Sales 2,590 million yen