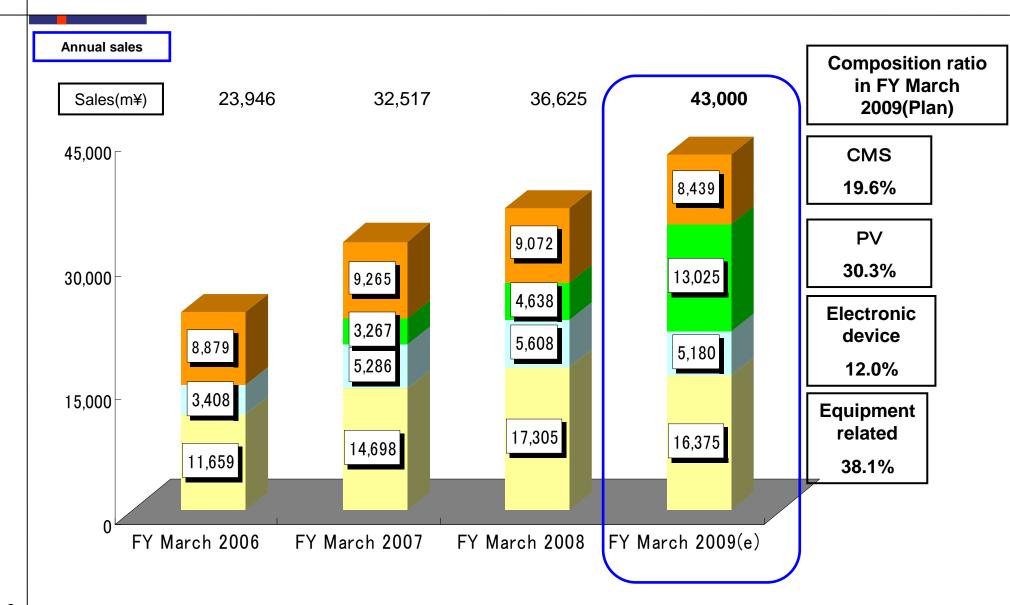

f Ferrotec, and six months period from Jan. to June of consolidated subsidiaries and affiliated companies included in investment profit loss in equity method.
- 2. These materials were prepared for the purpose of providing information regarding the company's results of operations for the 1<sup>st</sup> half of the fiscal year ending March 31, 2009. These materials were prepared based on information available as of Nov. 14, 2008. All opinions, forecasts and other forward-looking statements are based on management's judgments in accordance with materials available at that time and may be changed without prior notice.

### Sales by industry sector



The first half of FY March 2008
Sales 17.9 billion yen

The first half of FY March 2009
Sales 19.5 billion yen



### Sales trend by segment





### **Equipment related business : Sales by product**



- Ceramic will be added from second half of FY 2009
- ☐ Silicon Product for PV Industry has been moved to PV Segment



### Status and Outlook for Vacuum Feedthroughs





#### 1. Status of 1st half of FY March 2009

- Capital expenditure in Semiconductor is in adjustment.
- Capital expenditure in FPD restarted.
- Growth in solar application.
- Strengthen sales activity for other industry in the US market.
- Solar application is going well in European market.

#### 2. Outlook for 2<sup>nd</sup> half of FY March 2009

- No expectation in Semiconductor for both Japan and US market
- Slow down in FPD
- Little break in thin film solar application for Japan but sales will continue to be favorable in European market.

### **Strategies**