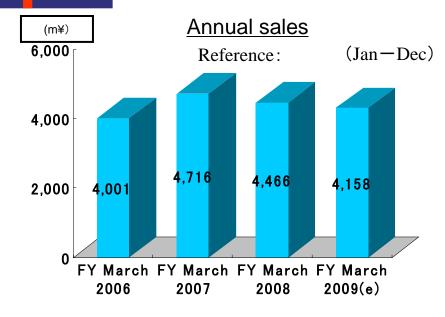

# Business performance (FY March 2009 1st. half plan vs. results) (old FCTC)

|                   |                        | Plan of 1st | half of FY |            |             |            |        |
|-------------------|------------------------|-------------|------------|------------|-------------|------------|--------|
|                   |                        | March       | 2009       | Results of | 1st half of | FY March 2 | 009    |
|                   | (m¥)                   | Amount      | (%)        | Amount     | (%)         | Change     | (%)    |
| Sales             |                        | 18,600      | 100.0      | 19,551     | 100.0       | 951        | 5.1    |
|                   | Vacuum feedthrough     | 2,757       | 14.8       | 3,379      | 17.3        | 622        | 22.6   |
|                   | Quartz                 | 2,727       | 14.7       | 2,658      | 13.6        | △ 69       | △ 2.5  |
|                   | EB-gun•Crucible·others | 1,956       | 10.5       | 1,657      | 8.5         | △ 299      | △ 15.3 |
|                   | Silicon crystal ingot  | 1,340       | 7.2        | 1,358      | 6.9         | 18         | 1.3    |
|                   | Equipment related      | 8,780       | 47.2       | 9,052      | 46.3        | 272        | 3.1    |
|                   | Theremo module         | 2,148       | 11.5       | 2,590      | 13.2        | 442        | 20.6   |
|                   | Ferrofluid,SMT, others | 302         | 1.6        | 275        | 1.4         | △ 27       | △ 8.9  |
|                   | Electronic device      | 2,450       | 13.2       | 2,865      | 14.7        | 415        | 16.9   |
|                   | CMS                    | 7,370       | 39.6       | 7,634      | 39.0        | 264        | 3.6    |
|                   | (Silicon CMS)          | 2,358       | 12.7       | 2,189      | 11.2        | △ 169      | △ 7.2  |
|                   | (PV Equipment)         | 2,930       | 15.8       | 3,088      | 15.8        | 158        | 5.4    |
| Gross Profits     |                        | 5,900       | 31.7       | 6,343      | 32.4        | 443        | 7.5    |
| SG&A              |                        | 4,100       | 22.0       | 4,288      | 21.9        | 188        | 4.6    |
| Operating Profits |                        | 1,800       | 9.7        | 2,054      | 10.5        | 254        | 14.1   |
| Ordinary Profits  |                        | 1,400       | 7.5        | 1,819      | 9.3         | 419        | 29.9   |
| Net income        |                        | 950         | 5.1        | 877        | 4.5         | △ 73       | △ 7.7  |