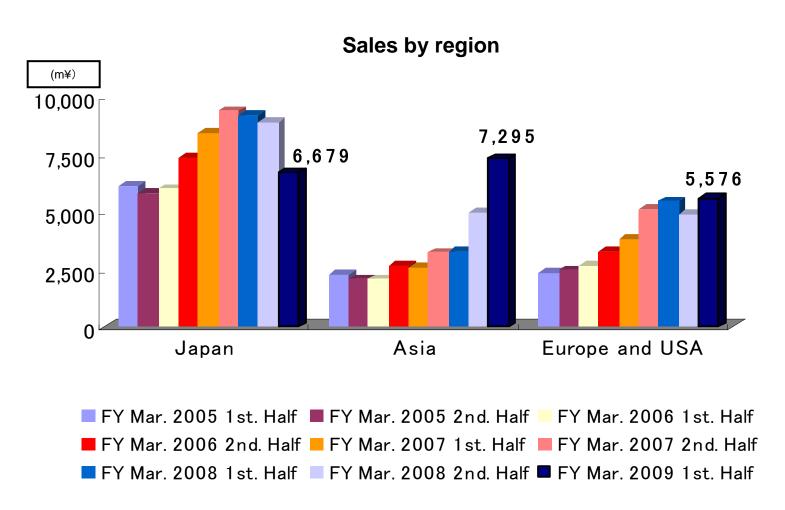

| △ 15.9  |
| Capital investment |                           | 2,449         | _     | 2,500            | 5.8   | 51      | 2.1     |
| Depreciation       |                           | 2,144         | _     | 2,200            | 5.1   | 56      | 2.6     |





### Operating Margin by Business Segment (old)



- ☐ Equipment-related segment continues to perform well
- Both the electronic devices & CMS are recovering



### Operating Margin by Business Segment (new)



- PV and Equipment-related segment continues to perform well
- Both the electronic devices & CMS are recovering

#### Operating profit margin



FY Mar. 2004 2004 2005 2005 2006 2006 2007 2007 2008 2008 2009 1st. Half 2nd. Half 1st. Half













### Cash Flow trend





### Sales by region



■ Sales in Asia is growing



### Strategies for M&A and Alliances



Past M&A and alliances ---- Acquisition of companies with manufacturing technologies and alliances to enlarge business operations

| Time        | Company acquired/Alliance partner                                                                                                             | Description                                                                                                                                                                   |
|-------------|-----------------------------------------------------------------------------------------------------------------------------------------------|------------------------------------------------------------------------------------------------------------------------------------