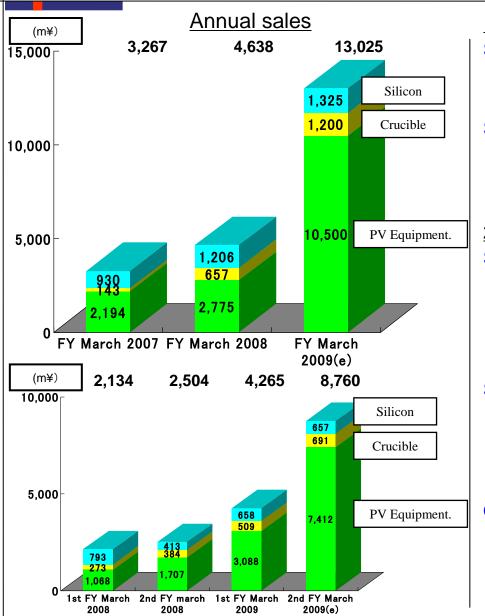

### Silicon Ingot Manufacturing Equipment

 Received large orders from Chinese Solar cell manufactures. Starting shipment from 2<sup>nd</sup> quarter steadily.

### Single Crystal Si Ingot for Solar Application

 Supply of the Poly-silicon was delayed and sales was also delayed compared with the plan.

### 2. Outlook for 2<sup>nd</sup> half of FY March 2009 Silicon Ingot Manufacturing Equipment

- Started the shipment of Multi Crystal Si Ingot Growing System.
- Expecting the shipment of Single Crystal Si Ingot Growing System to increase.

### Single Crystal Si Ingot for Solar Application

- Increase of production and sales of Silicon Ingot manufactured by Shanghai plant.
- Production delay due to the customer supplied raw material is expected to gradually resolve.

#### **Quartz Crucible**

 Expansion of Chinese customer and increase of shipment to Korean and Japanese customers.