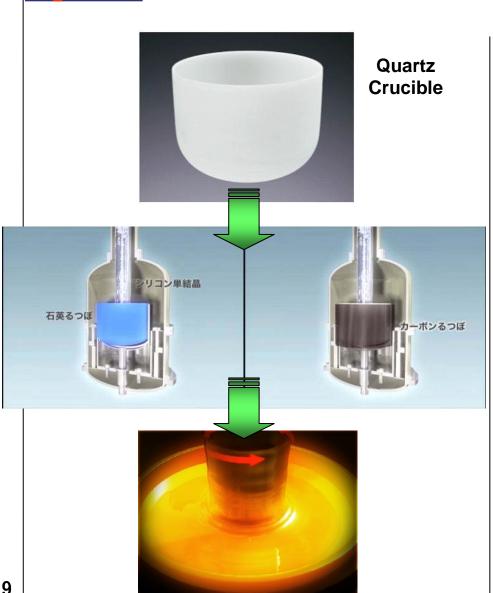

#### **Quartz Crucible**

 Expansion of Chinese customer and increase of shipment to Korean and Japanese customers.

### Quartz Crucible, Carbon Parts

Expansion in consumable and support business for Single Crystal Si Ingot Growing System.

#### **Quartz Crucible**

- Sales increase by receiving the certification from the customers. Increase production capacity.
- Production capacity 5,000 units per month
- Increased large orders from China, Japan, and Korea.

#### **Market Potential**

- Consume one Quartz Crucible for each Single Crystal Si Ingot growing process.
- Approximately 200 units will be consumed annually
- More than 400 Ferrotec Single Crystal Si Ingot Growing system has been delivered. The market size will be 80,000 units per year.