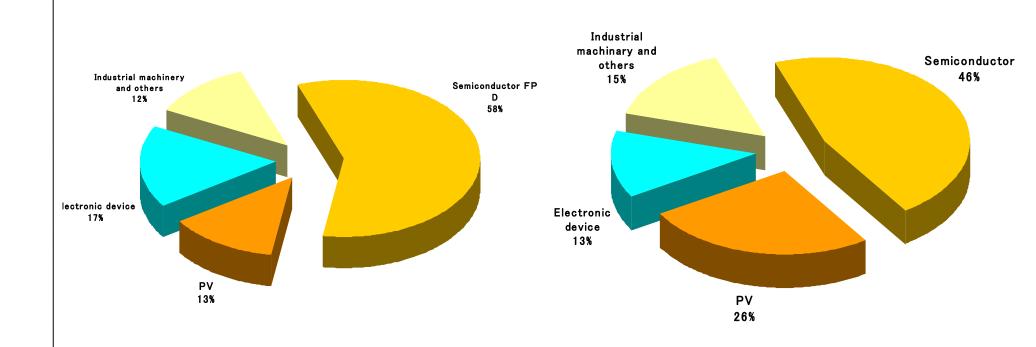

### Sales by industry sector

The first half of FY March 2008
Sales 17.9 billion yen

The first half of FY March 2009
Sales 19.5 billion yen