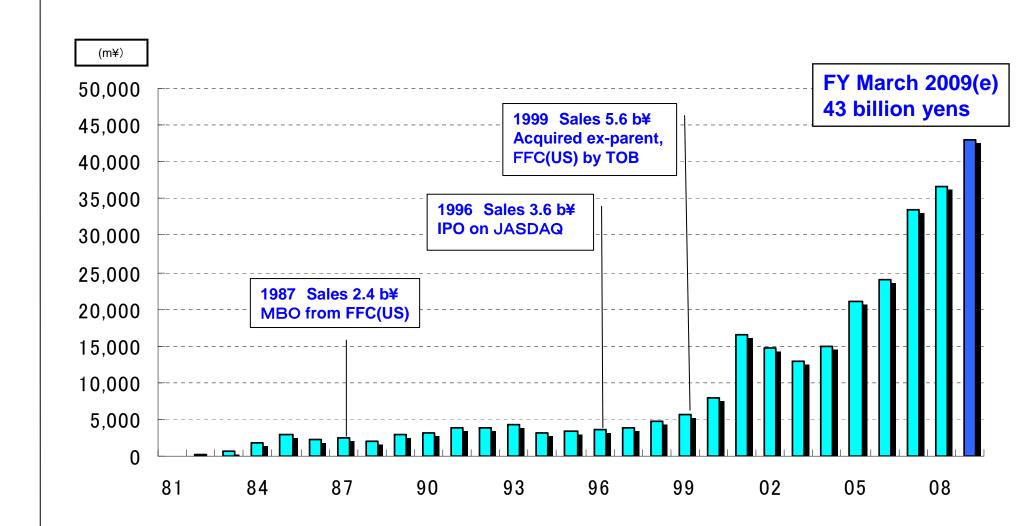

November 26, 2008

(JASDAQ 6890)

http://www.ferrotec.co.jp/

- 1. This 1st half results cover six months period from April to September of Ferrotec, and six months period from Jan. to June of consolidated subsidiaries and affiliated companies included in investment profit loss in equity method.
- 2. These materials were prepared for the purpose of providing information regarding the company's results of operations for the 1<sup>st</sup> half of the fiscal year ending March 31, 2009. These materials were prepared based on information available as of Nov. 14, 2008. All opinions, forecasts and other forward-looking statements are based on management's judgments in accordance with materials available at that time and may be changed without prior notice.