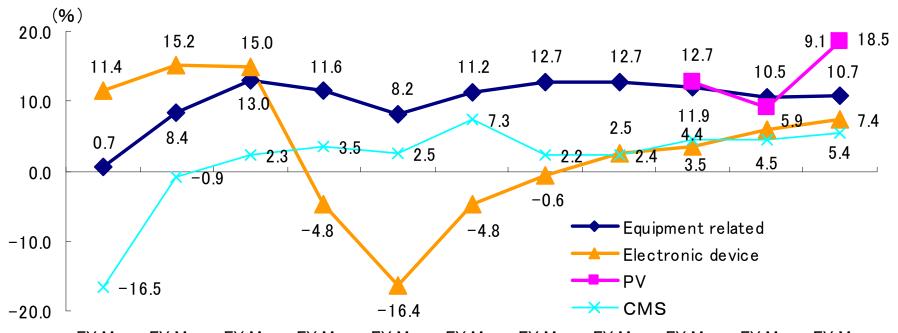

| 2,414         | 6.6   | 3,100            | 7.2   | 686     | 28.4    |
| Net income         |                           | 1,903         | 5.2   | 1,600            | 3.7   | △ 303   | △ 15.9  |
| Capital investment |                           | 2,449         | _     | 2,500            | 5.8   | 51      | 2.1     |
| Depreciation       |                           | 2,144         | _     | 2,200            | 5.1   | 56      | 2.6     |





### Operating Margin by Business Segment (old)



- ☐ Equipment-related segment continues to perform well
- Both the electronic devices & CMS are recovering



### Operating Margin by Business Segment (new)



- PV and Equipment-related segment continues to perform well
- Both the electronic devices & CMS are recovering

#### Operating profit margin



FY Mar. 2004 2004 2005 2005 2006 2006 2007 2007 2008 2008 2009 1st. Half 2nd. Half 1st. Half













### Cash Flow trend





### Sales by region



■ Sales in Asia is growing



### Strategies for M&A and Alliances



Past M&A and alliances ---- Acquisition of companies with manufacturing technologies and alliances to enlarge business operations

| Time        | Company acquired/Alliance partner                                                                                                             | Description                                                                                                                                                                   |
|-------------|--------------------------------------------------------------------------------------------