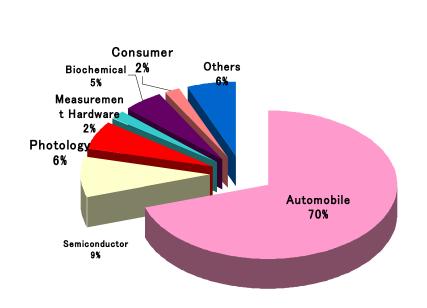

### Sales by industry sector

The first half of FY March 2008
Sales 17.9 billion yen

The first half of FY March 2009
Sales 19.5 billion yen

1st half of FY March 2008 Sales 3,017 million yen

1st half of FY March 2009 Sales 3,379 million yen

Industrial: Industrial Vacuum Equipment Others: Aero, Medical, Science etc