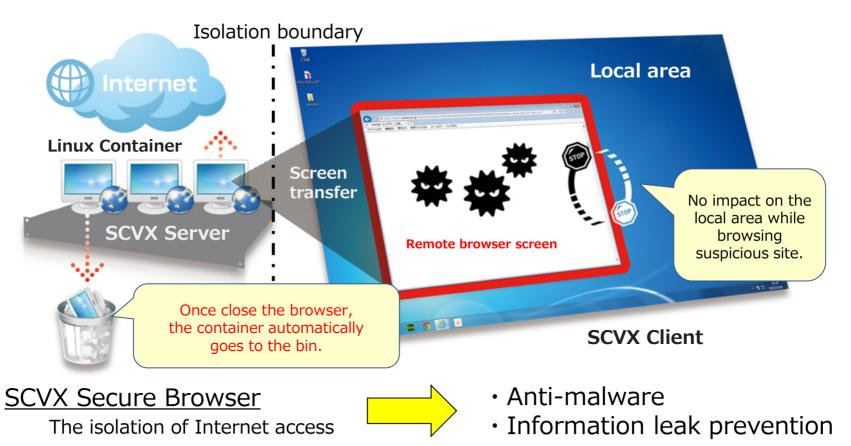

## In house Development SCVX Secure Browser

For those who possess highly confidential data. E.g. Government, Hospital, School…