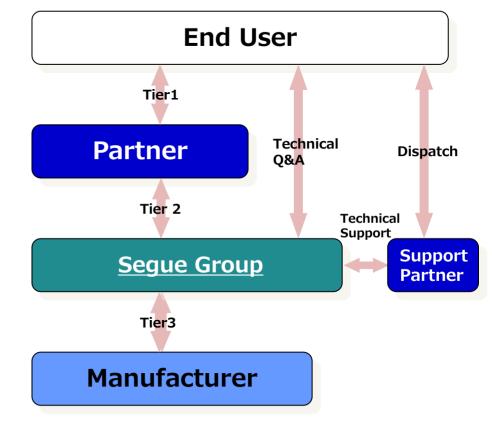

### **Support Structure**

24/365 Call Center, Dispatch and monitoring service Service Area : Nation wide