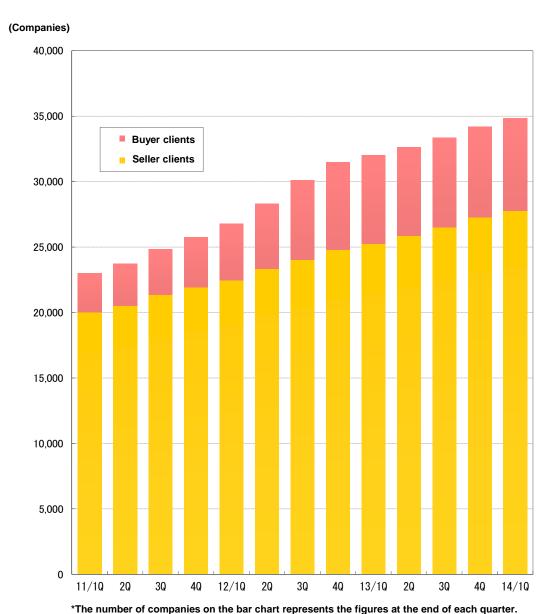

#### Infomart system users

(as of end-March 2014)

161,829 customers (12.9% of the entire customers)

<sup>\*2012</sup> Economic Census for Business Activity (announced on August 27, 2013), Ministry of Internal Affairs and Communications