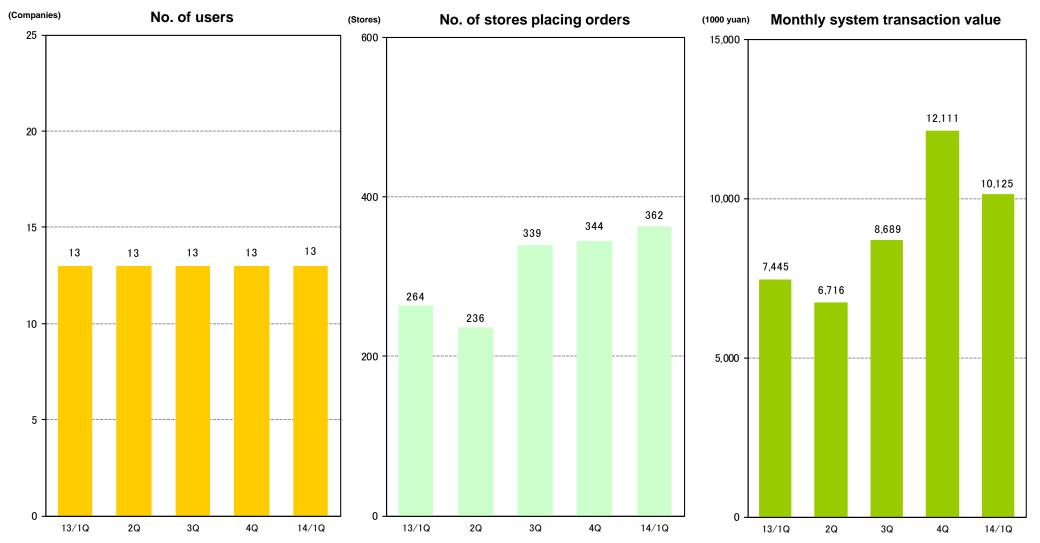

#### **1Q TOPICS**

<sup>□</sup> Sales: System usage fees increased due to increase in the use of "ASP Ordering System," "ASP Food Standards Database" and other systems in Japan.

<sup>□</sup> Cost of sales: Depreciation of the existing platform, which the schedule was shortened, associated with the release of "next-generation platform" completed at the end of the previous fiscal year and software depreciation decreased substantially.

<sup>□</sup>SG&A expenses: Increase in personnel expenses due to increase in personnel (mainly new graduates) toward future business growth, etc.

<sup>□</sup> Operating income: Substantial increase due to increased sales and reduced costs. "ASP Sales Promotion & Ordering System" turned profitable.