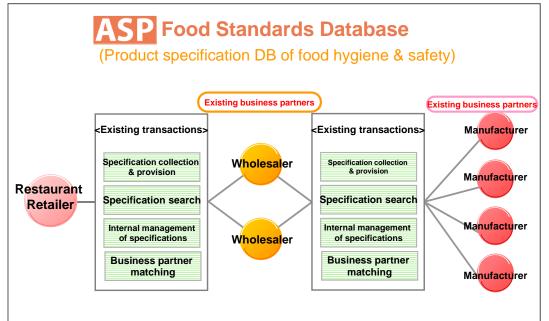

## Composed of 3 companies and 6 segments

| Name                        | Segment                               |
|-----------------------------|---------------------------------------|
|                             | ASP Ordering System                   |
|                             | ASP Sales Promotion & Ordering System |
| Infomart Corporation        | ASP Food Standards Database           |
|                             | ASP Matching & Transaction<br>System  |
| Info Rise Corporation       | Cloud Service                         |
| Infomart International Ltd. | Overseas                              |