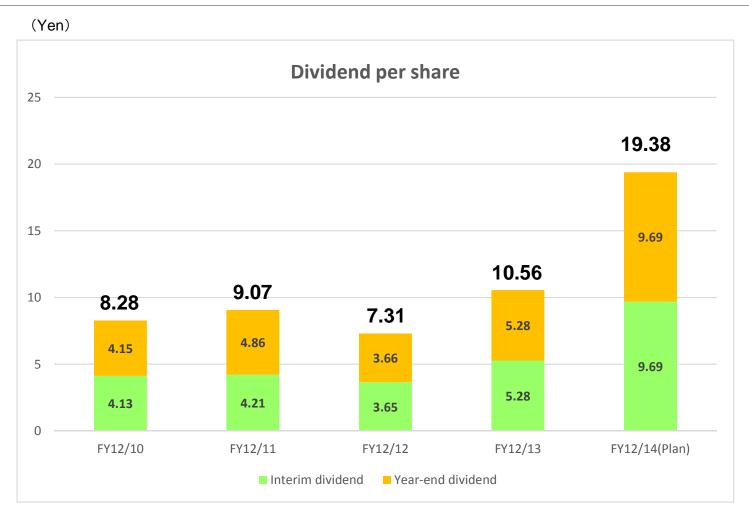

l year and software depreciation decreases substantially.
- □ SG&A expenses: Increase in personnel expenses due to increase in personnel (mainly new graduates) toward future business growth, etc.
- □ Operating income: Substantial increase due to increased sales and reduced costs. "ASP Sales Promotion & Ordering System" and "Cloud Service" turn profitable.

\*There are no changes to the above forecasts from the planned figures in the "FY2012-FY2014 Medium-Term Management Plan" announced on February 14, 2012.

## IV. Shareholders Return

Infomart considers most important to pay dividends to shareholders and the company aims for a "basic dividend payout ratio of 50% based on Infomart's non-consolidated business results" while improving operating results and strengthening financial position.



(Note) The company conducted a 200-for-1 stock split on January 1, 2013, a 2-for-1 stock split on July 1, 2013 and a 2-for-1 stock split on January 1, 2014. Dividends on the bar chart are calculated assuming that the stock splits were conducted.

# **V.** Supplementary Materials

### Monthly system usage fees are major revenue streams

| System                                | Monthly payment plans                                                                                                                                                                                                                                                                                                                                                |  |  |  |  |  |
|---------------------------------------|---