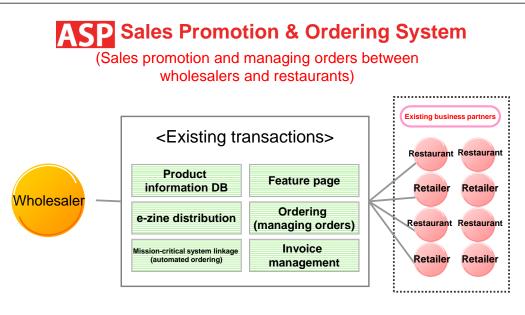

## Composed of 3 companies and 6 segments

| Name                        | Segment                               |
|-----------------------------|---------------------------------------|
|                             | ASP Ordering System                   |
|                             | ASP Sales Promotion & Ordering System |
| Infomart Corporation        | ASP Food Standards Database           |
|                             | ASP Matching & Transaction<br>System  |
| Info Rise Corporation       | Cloud Service                         |
| Infomart International Ltd. | Overseas                              |