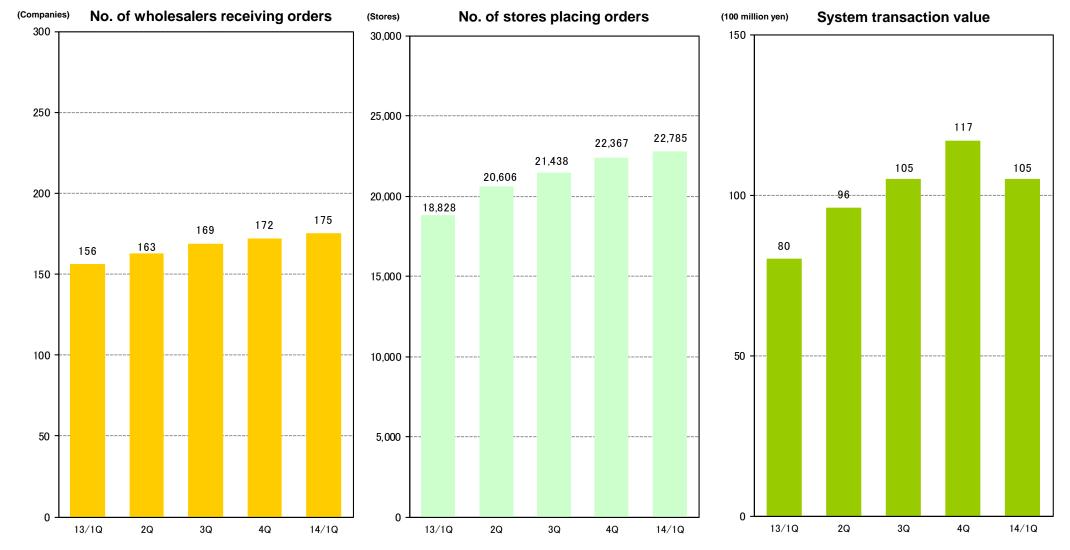

#### **1Q TOPICS**

<sup>□</sup> Sales: System usage fees increased due to increase in the use of "ASP Ordering System," "ASP Food Standards Database" and other systems in Japan.

<sup>□</sup> Cost of sales: Depreciation of the existing platform, which the schedule was shortened, associated with the release of "next-generation platform" completed at the end of the previous fiscal year and software depreciation decreased substantially.

<sup>□</sup>SG&A expenses: Increase in personnel expenses due to increase in personnel (mainly new graduates) toward future business growth, etc.

<sup>□</sup> Operating income: Substantial increase due to increased sales and reduced costs. "ASP Sales Promotion & Ordering System" turned profitable.