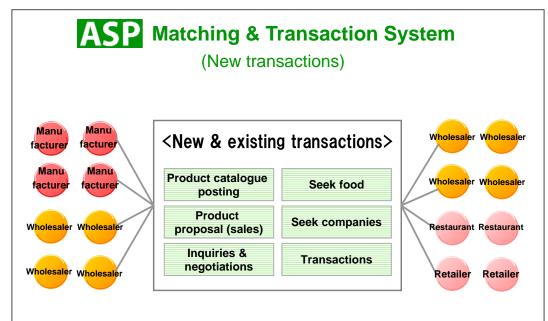

## Composed of 3 companies and 6 segments

| Name                        | Segment                               |
|-----------------------------|---------------------------------------|
|                             | ASP Ordering System                   |
|                             | ASP Sales Promotion & Ordering System |
| Infomart Corporation        | ASP Food Standards Database           |
|                             | ASP Matching & Transaction<br>System  |
| Info Rise Corporation       | Cloud Service                         |
| Infomart International Ltd. | Overseas                              |