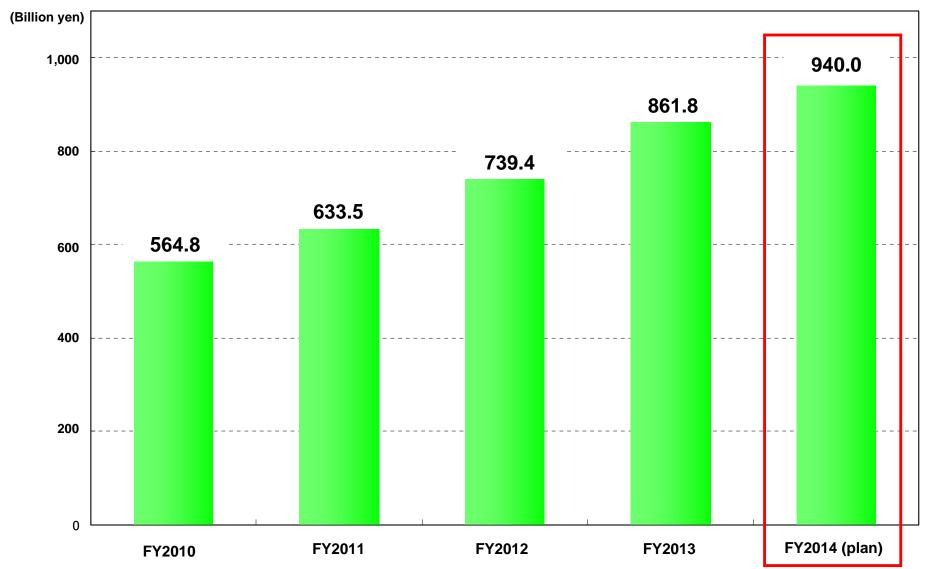

#### **Grew to No.1 BtoB platform in the food industry**

"FOODS Info Mart": No. of users 34,830 companies, 161,829 offices, annual transaction value 861.8 billion yen, market share 12.4%.

# Infomart system transaction value

(2013 result)

861.8 billion yen

(12.4% of the entire market size)