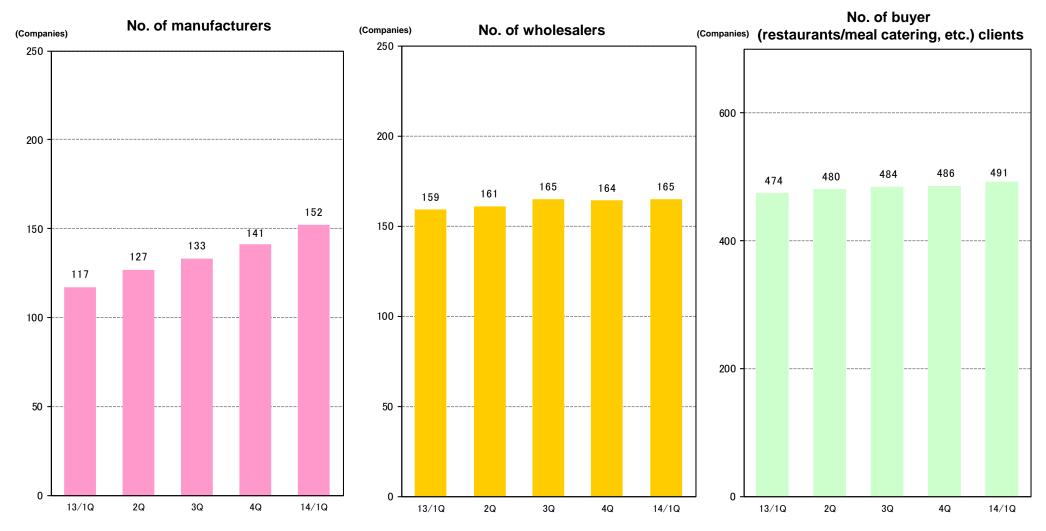

#### **1Q TOPICS**

<sup>□</sup> Sales: System usage fees increased due to increase in the use of "ASP Ordering System," "ASP Food Standards Database" and other systems in Japan.

<sup>□</sup> Cost of sales: Depreciation of the existing platform, which the schedule was shortened, associated with the release of "next-generation platform" completed at the end of the previous fiscal year and software depreciation decreased substantially.

<sup>□</sup>SG&A expenses: Increase in personnel expenses due to increase in personnel (mainly new graduates) toward future business growth, etc.

<sup>□</sup> Operating income: Substantial increase due to increased sales and reduced costs. "ASP Sales Promotion & Ordering System" turned profitable.