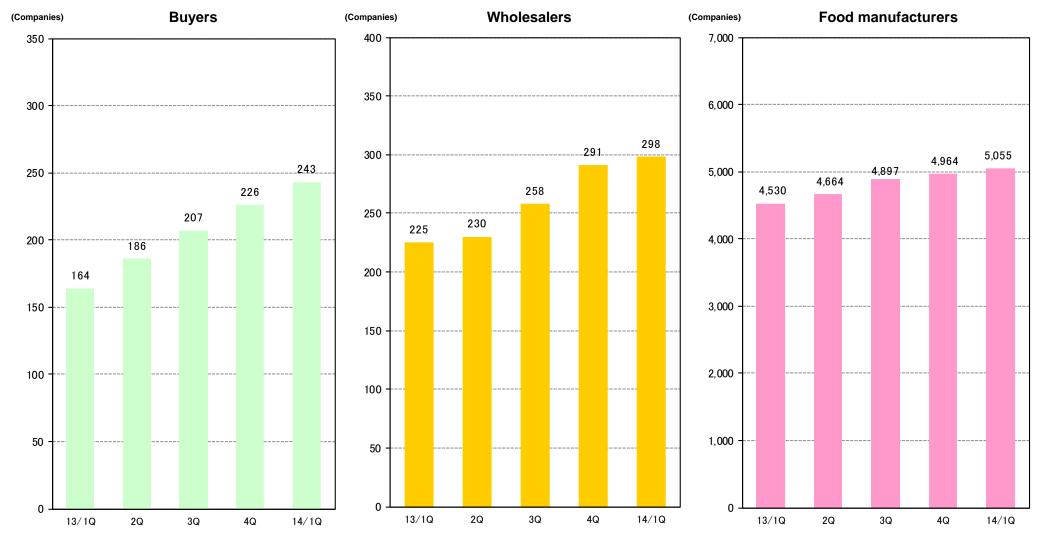

#### **■**[ No. of food industry customers ]

| Classification                       | No. of customers    |
|--------------------------------------|---------------------|
| Food manufacturers & Producers, etc. | 59,458 customers    |
| Food wholesalers                     | 73,004 customers    |
| Restaurants, Stores & Hotels, etc.   | 766,615 customers   |
| Supermarkets & Retailers, etc.       | 355,461 customers   |
| Total                                | 1,254,538 customers |