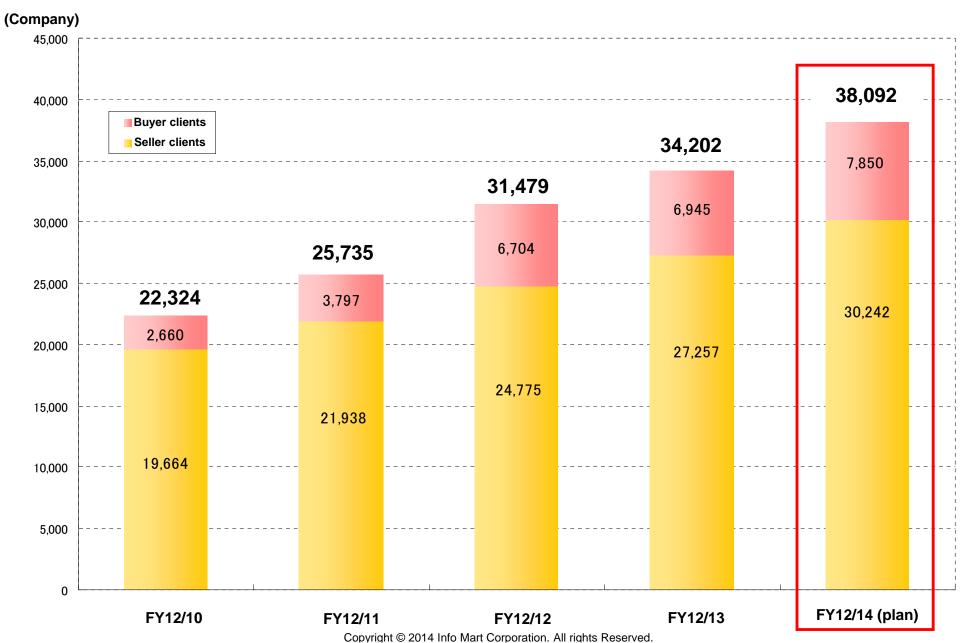

#### **Grew to No.1 BtoB platform in the food industry**

"FOODS Info Mart": No. of users 34,830 companies, 161,829 offices, annual transaction value 861.8 billion yen, market share 12.4%.

# Infomart system transaction value

(2013 result)

861.8 billion yen

(12.4% of the entire market size)

#### Infomart system users

(as of end-March 2014)

161,829 customers (12.9% of the entire customers)

<sup>\*2012</sup> Economic Census for Business Activity (announced on August 27, 2013), Ministry of Internal Affairs and Communications