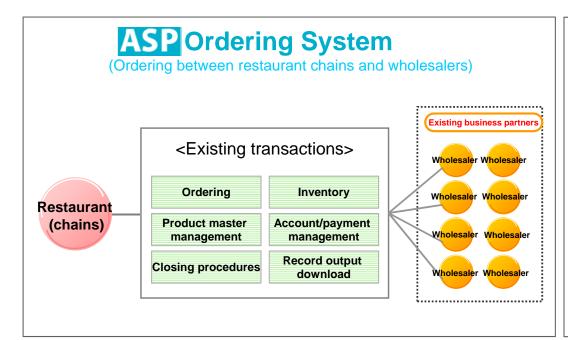

## Composed of 3 companies and 6 segments

| Name                        | Segment                               |
|-----------------------------|---------------------------------------|
|                             | ASP Ordering System                   |
|                             | ASP Sales Promotion & Ordering System |
| Infomart Corporation        | ASP Food Standards Database           |
|                             | ASP Matching & Transaction<br>System  |
| Info Rise Corporation       | Cloud Service                         |
| Infomart International Ltd. | Overseas                              |