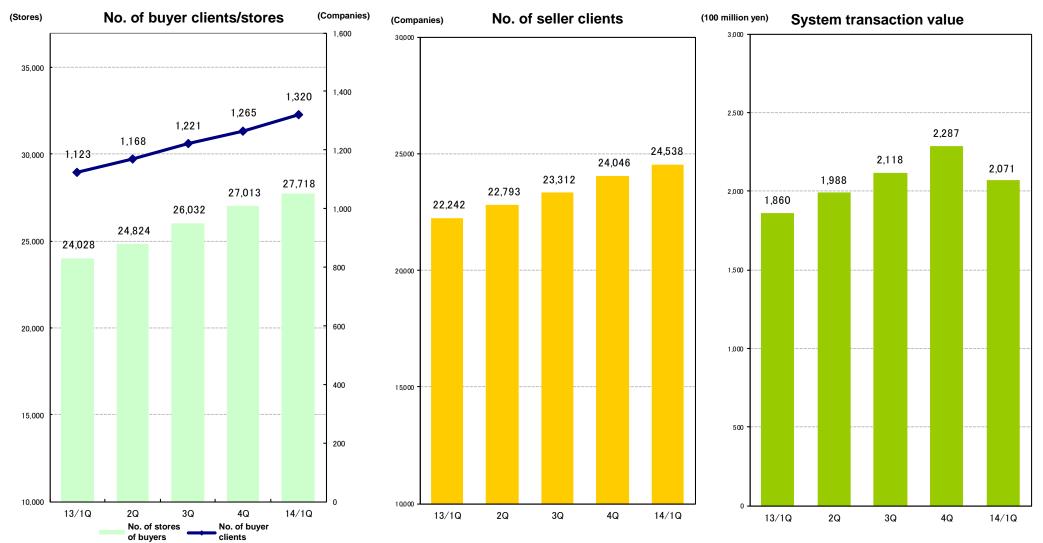

#### **1Q TOPICS**

<sup>□</sup> Sales: System usage fees increased due to increase in the use of "ASP Ordering System," "ASP Food Standards Database" and other systems in Japan.

<sup>□</sup> Cost of sales: Depreciation of the existing platform, which the schedule was shortened, associated with the release of "next-generation platform" completed at the end of the previous fiscal year and software depreciation decreased substantially.

<sup>□</sup>SG&A expenses: Increase in personnel expenses due to increase in personnel (mainly new graduates) toward future business growth, etc.

<sup>□</sup> Operating income: Substantial increase due to increased sales and reduced costs. "ASP Sales Promotion & Ordering System" turned profitable.