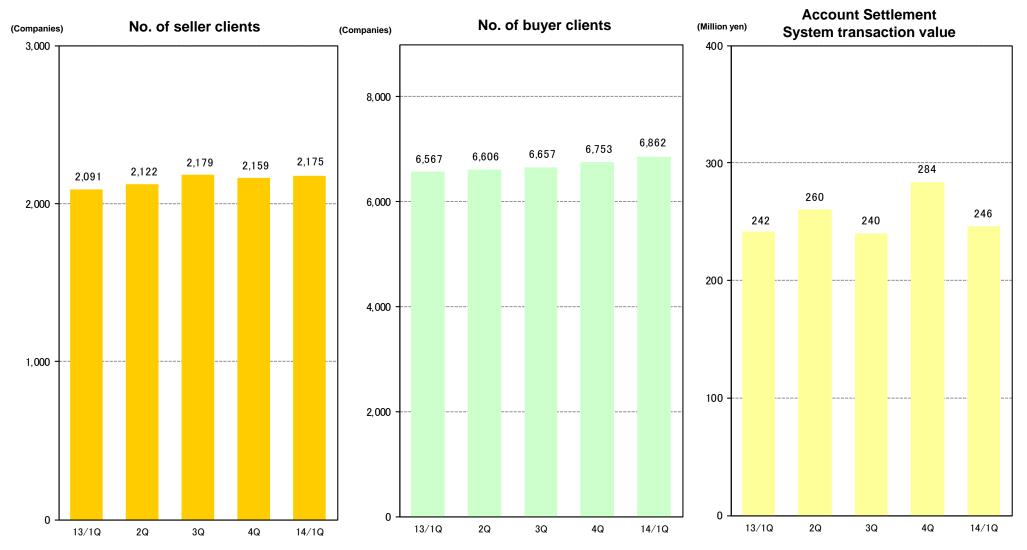

l.





Buyers increased 17 to 243 companies from the end of the previous fiscal year, wholesalers increased 7 to 298 companies and food manufacturers increased 91 to 5,055 companies.

Use of the system in the company and with business partners increased.

The number of companies using the new "ASP Menu Management System" reached 100 companies in a year from the launch of the service.



<sup>\*</sup>The number of companies and stores on the bar chart represent the figures at the end of each quarter.



The number of seller clients increased 16 from the end of the previous fiscal year to 2,175 companies and buyer clients increased 109 to 6,862 companies.

Attracted more new clients by holding seminars nationwide.

Account Settlement System and Outlet Mart transactions increased in March.



<sup>\*</sup>The number of companies and stores on the bar chart represent the figures at the end of each quarter.

### FY2014 First Quarter (ASP Sales Promotion & Ordering System) / Info Mart Corporation



The number of wholesalers receiving orders increased 3 from the end of the previous fiscal year to 175 companies, the number of stores placing orders increased 418 to 22,785 stores and transaction value increased to 10.5 billion yen, up 31.6% from the same period a year earlier. Promoted consulting to increase wholesaler's rate of orders received and sales, and linked data with the main system. Developed a track record of BtoB (Beauty, Medical Info Mart) in other businesses.



#### FY2014 First Quarter (Cloud Service)



The number of "Promotion Support System" manufacturers increas